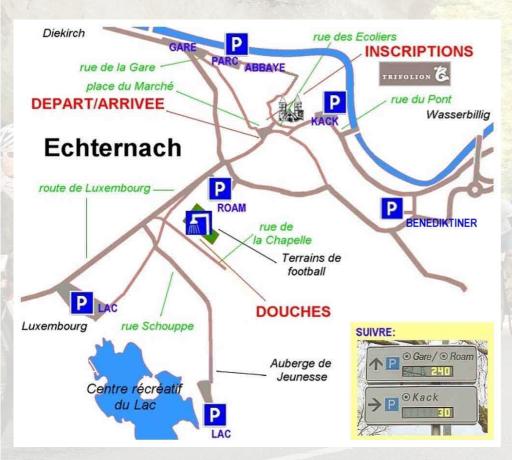

<u>Start and Finish</u> of La Charly Gaul are located in the center of the town, on the market place (place du Marché) next to the Basilika church. <u>Registration</u> is in

the cultural centrum "Trifolion" (porte Saint Willibrord), near the Start-Finish area. **Showers and changing rooms** are near the football field of Echternach (rue de la Chapelle)\*.

For **parkings spots**, please follow the parking guidance system of the municipality of Echternach, which will take you to parking spots with empty places. We advise you to use the parking place **ROAM** as well as the spots at the recreative centrum at the LAKE. They are situated on the route de Luxembourg, at the entry of Echternach when coming from Luxemburg. Near to the start-finish area, there are more parking places some called "GARE" (NEW !!) and "PARC", which can be accessed easily through the rue de la Gare when coming from Diekirch (ATTENTION ROAD WORKS !!!). Finally, the "KACK" (rue du Pont) "BENEDIKTINER" are and easiest places when coming from Wasserbillig. Entrance of BENEDIKTINER is in the rue de Wasserbillia.

\*after the important flooding of the year 2021, a lot of infrastructures of the town Echternach have been damaged. Since then, the sports associations of the municipality have to share the provisional showers that have been installed near the football field. Thanks for your understanding.