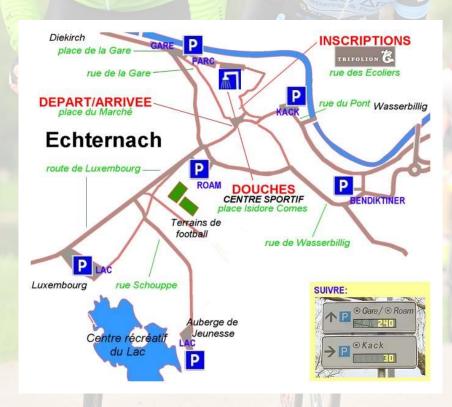

<u>Start and Finish</u> of La Charly Gaul are located in the center of the town, on the market place (place du Marché) next to the Basilika church.

Registration is in the cultural centrum
"Trifolion" (rue des Ecoliers), near the StartFinish area. Showers and changing rooms
are in the Sports Centrum (Centre Sportif) of
Echternach (place Isidore Comes next to the
bus-station in the rue de la Gare)

For <u>parkings spots</u>, please follow the parking guidance system of the municipality of Echternach, which will take you to parking spots with empty places. We advise you to use the parking place ROAM as well as the spots at the recreative centrum at the LAKE. They are situated on the route de Luxembourg, at the entry of Echternach when coming from Luxemburg. Near to the start-finish area, there are some more parking places called "GARE" and "PARC", which can be accessed easily through the

rue de la Gare when coming from Diekirch. Finally, the parkings "KACK" (rue du Pont) and "BENEDIKTINER" are easiest to be reached when coming from Wasserbillig..

Parking Benediktiner is **NEW** and the entrance is in the rue de Wasserbillig (via rue des Bénédictins). There are 135 places and 5 of them are reserved for camping-cars.